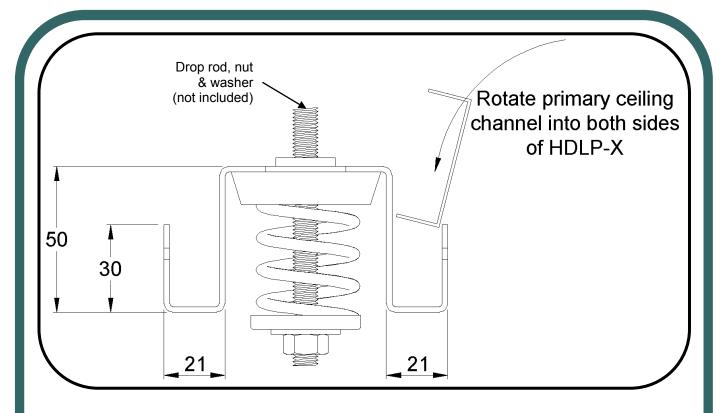

# HDLP-X Low Profile Ceiling Hanger

- Allows for compact suspended ceiling installations
- Allows for quick and easy installation of most metal grid ceiling systems
- The hangers can support ceiling weights of up to 59kg per hanger
- The spring elements can provide up to 25mm deflection, providing natural frequencies down to 3.2Hz.
- The high quality spring element provides isolation against impact and low frequency noise, such as that from mechanical sources.
- The spring sits in a neoprene cup which absorbs high frequency energy.

#### Installation instructions:

- Fix the top of the drop rod to the soffit, bracket or ceiling joist as required.
- Assemble the hanger as above.
- If desired, pre-compress spring with large penny washer and nut on top by a maximum of 10mm.
- Set all the hangers to the same height by laser or similar method.
- Install the ceiling system in the normal way.