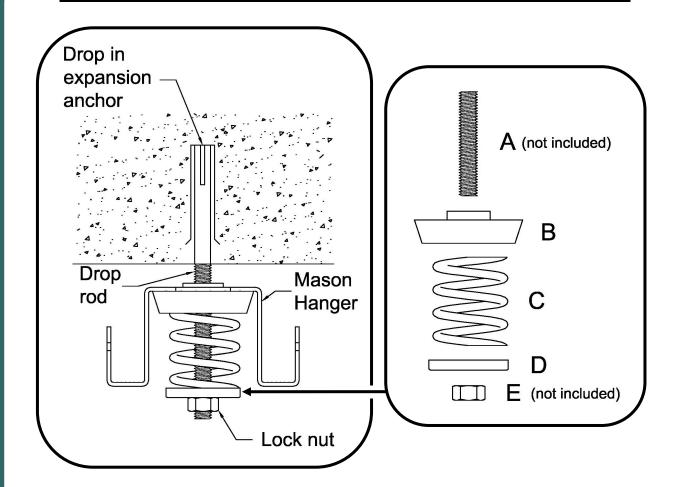

## Typical Installation for Mason HDLP-X Series Spring Hangers

A - Drop Rod (not supplied)

**B** - Rubber cup

C - Spring element

**D** - Metal cup

E - Self-locking nut (not supplied)

#### Installation instructions:

- Fix the top of the drop rod to the soffit, bracket or ceiling joist as required.
- Assemble the hanger as above.
- If desired, pre-compress spring with large penny washer and nut on top by a maximum of 10mm.
- Set all the hangers to the same height by laser or similar method.
- Install the ceiling system in the normal way.