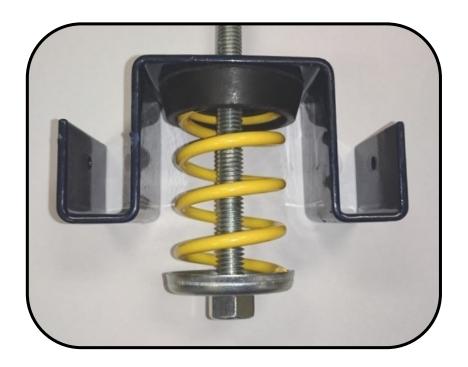

# HDLP-X Low Profile Ceiling Hanger

- Allows for compact suspended ceiling installations
- Allows for quick and easy installation of most metal grid ceiling systems
- The hangers can support ceiling weights of up to 59kg per hanger
- The spring elements can provide up to 25mm deflection, providing natural frequencies down to 3.2Hz.
- The high quality spring element provides isolation against impact and low frequency noise, such as that from mechanical sources.
- The spring sits in a neoprene cup which absorbs high frequency energy.